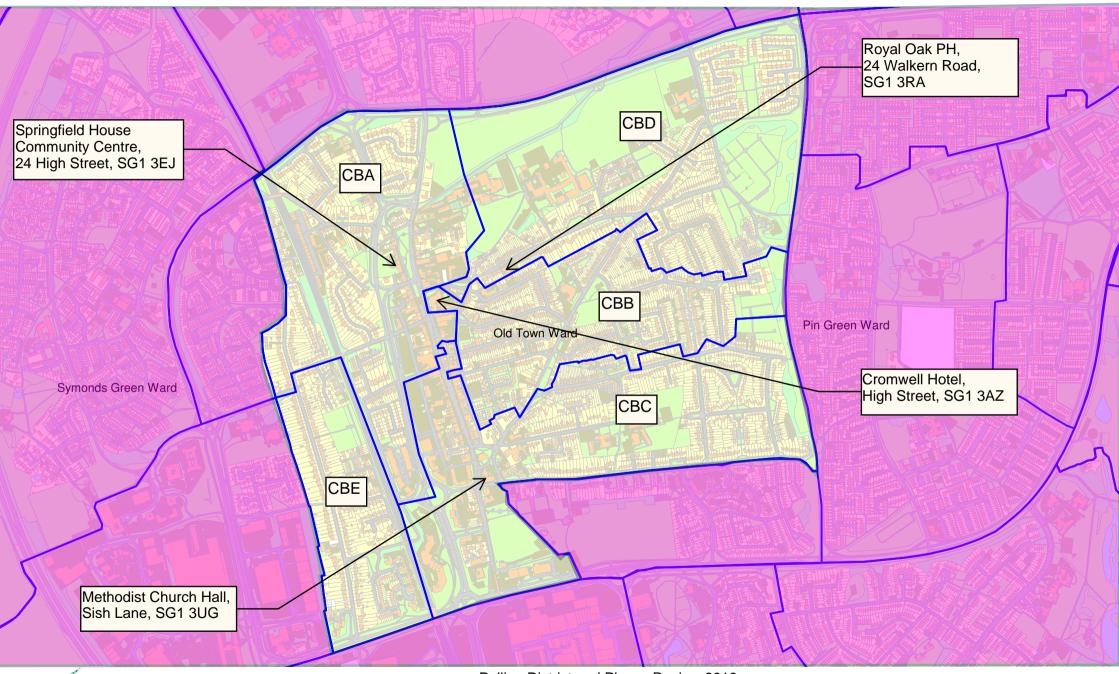

#### **OLD TOWN WARD**

The map of Old Town Ward is available on the following page. The Ward has five Polling Districts. Details of the reference letters and electorate information are set out below:

## POLLING DISTRICTS AND STATISTICAL DATA

| Polling District | Electoral Division | Properties | Electors | In Person Voters | Postal Voters |
|------------------|--------------------|------------|----------|------------------|---------------|
| CBA              | Old Stevenage      | 803        | 1275     | 870              | 405           |
| CBB              | Old Stevenage      | 848        | 1415     | 931              | 484           |
| CBC              | Old Stevenage      | 1062       | 1631     | 1067             | 564           |
| CBD              | Old Stevenage      | 697        | 1221     | 747              | 474           |
| CBE              | Broadwater         | 508        | 855      | 576              | 279           |

#### **POLLING PLACES**

| Polling District | Polling Place | Envisaged Polling Station for the next scheduled election      |
|------------------|---------------|----------------------------------------------------------------|
| СВА              | СВА           | Springfield House Community Centre,<br>24 High Street, SG1 3EJ |
| CBB              | CBB           | Cromwell Hotel, High Street, SG1 3AZ                           |
| CBC              | CBC           | Methodist Church Hall, Sish Lane,<br>SG1 3LS                   |
| CBD              | CBD           | Royal Oak Public House, 24 Walkern Road,<br>SG1 3RA            |
| CBE              | CBE & CBA     | Springfield House Community Centre,<br>24 High Street, SG1 3EJ |

# Stevenage Constituency - Old Town Borough Ward

Polling District and Places Review 2019 -

The Polling District designatory letters are shown in a black bordered white edged box. The boundaries are shown edged in blue